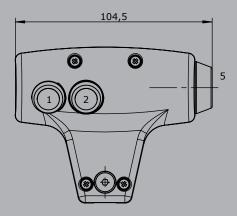

## Palm Grip

**B29** 

Edition: Push button installed Pos. 1-6

Edition: Sensor installed Pos. 6, Push button installed Pos. 3,4

Edition: Sensor installed Pos. 5, Push button installed Pos. 1,2