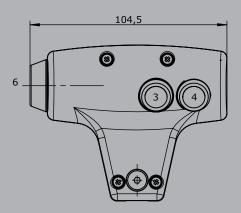

## Palm Grip

**B29** 

Edition: Push button installed Pos. 1-6

Edition: Sensor installed Pos. 6, Push button installed Pos. 3,4

Edition: Sensor installed Pos. 5, Push button installed Pos. 1,2