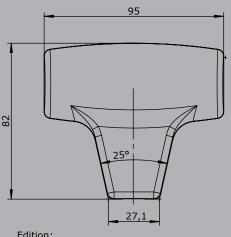

The Palm Grip B29 has different equipment options for many requirements. It is compatible with our Multi-axis controller or mounted on Hydraulic drives. The Palm Grip has a highly flexible single wire (0,1 mm², 450 mm long). The mounting piece for the drive rod can be supplied with a tapped hole 12 mm (standard) or 10 mm.

## Palm Grip

**B29** 

Edition: Push button installed Pos. 1-6

Edition: Sensor installed Pos. 6, Push button installed Pos. 3,4

Edition: Sensor installed Pos. 5, Push button installed Pos. 1,2