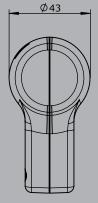

The Palm Grip B29 has different equipment options for many requirements. It is compatible with our Multi-axis controller or mounted on Hydraulic drives. The Palm Grip has a highly flexible single wire (0,1 mm², 450 mm long). The mounting piece for the drive rod can be supplied with a tapped hole 12 mm (standard) or 10 mm.