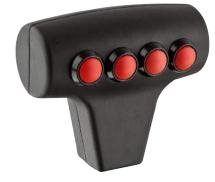

The Palm Grip B29 has different equipment options for many requirements. It is compatible with our Multi-axis controller or mounted on Hydraulic drives. The Palm Grip has a highly flexible single wire (0,1 mm², 450 mm long). The mounting piece for the drive rod can be supplied with a tapped hole 12 mm (standard) or 10 mm.

## Palm Grip

**B29** 

Edition: Push button installed Pos. 1-6

Edition: Sensor installed Pos. 6, Push button installed Pos. 3,4

Edition: Sensor installed Pos. 5, Push button installed Pos. 1,2