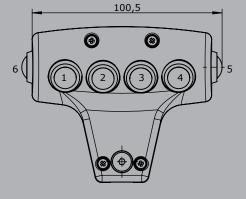

## Palm Grip

**B29** 

Edition: Push button installed Pos. 1-6

Edition: Sensor installed Pos. 6, Push button installed Pos. 3,4

Edition: Sensor installed Pos. 5, Push button installed Pos. 1,2